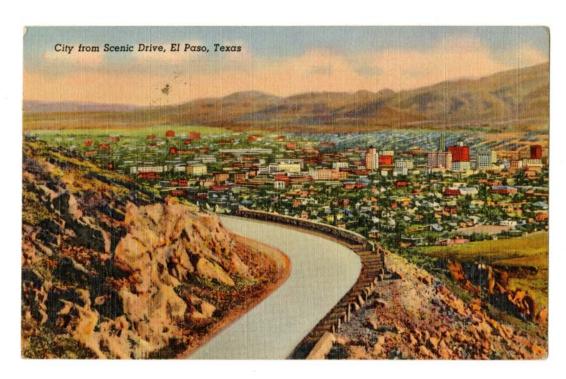

## E. P. 7—CITY FROM SCENIC DRIVE, EL PASO, TEXAS

This fine view is seen from the scenic drive, 500 feet above the city around the base of Mt. Franklin, extreme southern end of the American Rockies.

Elevation at this point is 4,222 feet and it presents a splendid panorama of El Paso, Juarez, Old Mexico, mountains, desert and irrigated valley.