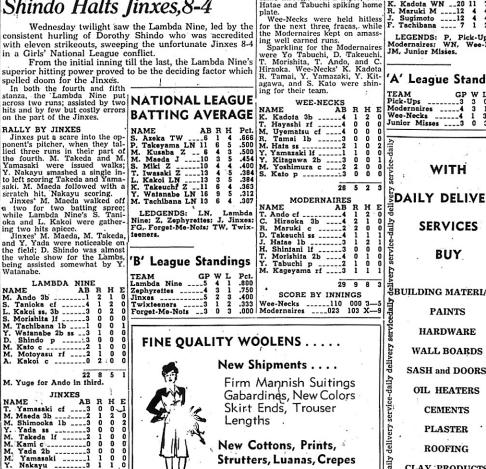

# LAMBDA NINE TAKE JINXES; MODERNAIRES SWAT WEE-NECKS

## Hurling Of Lambda Nine's Shindo Halts Jinxes,8-4

Wednesday twilight saw the Lambda Nine, led by the consistent hurling of Dorothy Shindo who was accredited with eleven strikeouts, sweeping the unfortunate Jinxes 8-4 in a Girls' National League conflict.

From the initial inning till the last, the Lambda Nine's superior hitting power proved to be the deciding factor which spelled doom for the Jinxes.

#### RALLY BY JINXES

RALLY BY JINXES Jinxes put a scare into the op-ponent's pitcher, when they tal-lied three runs in their part of the fourth. M. Takeda and M. Yamasaki were issued walks; Y. Nakayu smashed a single in-to left scoring Takeda and Yama-saki. M. Maeda allouwed with a scratch hit, Nakayu scoring. Jinxes' M. Maeda walked off n two for two batting spree; while Lambda Nine's S. Tani-oka and L. Kakoi were gather-ing two hits apiece. Jinxes' M. Maeda, M. Takeda, and Y. Yada were noticeable on the field; D. Shindo was almost being assisted somewhat by Y. Watanabe. LAMBDA NINE

LAMBDA NINE

JINXES

SCORE BY INNINGS

NAME :

0000

1

01 0

AB R ....3 0 ....2 1 ....3 0

20 4 3

1 0

5

H020000000

for Dresses, Slacks, and Sportswear.

100% Virgin Wool Jersey 52" wide - \$1.95 per yard Complete range of colors

New Samples may be seen at Free Press Office, 1-1-2

L. B. Woolen & Trimming Co. 530 SOUTH LOS ANGELES STREET LOS ANGELES 13, CALIFORNIA

## Wee-Necks Downed 9-5 By Slugging Modernaires

Modernaires chalked up a decisive 9-5 victory over the powerful Wee-Necks in an American League tilt. Under the beautiful two hit oitching of Yo Tabuchi, the Wee-Necks were held in check until the final stanza, when they broke loose with a desperate 3 run rally before the side was retired ending the game.

Wee-Necks forged an initial inning lead, when Kaz

Wee-Necks lorged an initial inning lead, when Kaz Kadota lined one into right; scor-ing later on an error. Wee-Necks again scored in the second cantos, when M. Yoshi-mura reached base on an error. K. Kadota followed with a hit into center scoring Yoshimura. BATTING AVERAGE

MODERNAIRES TIE COUNT Count was tied up, when the Mode naires pushed across two runs in their part of the inning. J. Hatae and Y. Tabuchi were issued free passes. M. Kageyama came through with a triple; both Hatae and Tabuchi environ Hatae and Tabuchi spiking home